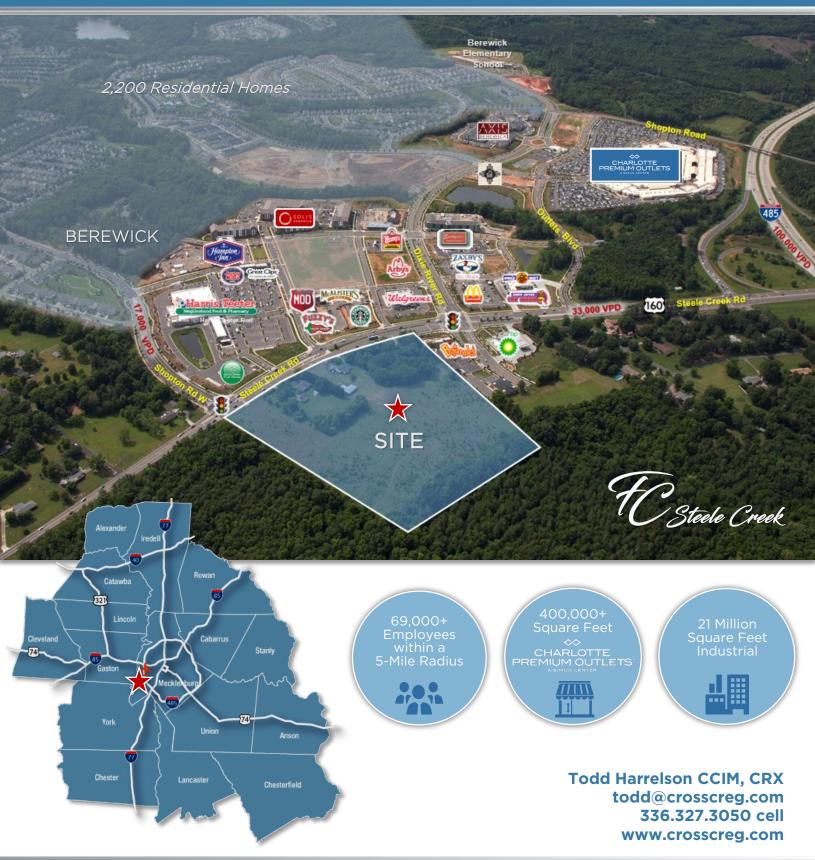

#### Freeman Crossing

NEC of Steele Creek Road & Shopton Road West Charlotte, NC 28273

#### Highlights:

| Site:              | 28,000 SF Retail<br>Space and Outparcels |  |
|--------------------|------------------------------------------|--|
|                    | 230 Luxury<br>Apartment Units            |  |
| Pricing:           | Call for Pricing                         |  |
| Traffic<br>Counts: | 33,000 VPD<br>Steele Creek Road          |  |
|                    | 17,000 VPD<br>Shopton Road West          |  |
|                    | 100,000 VPD<br>Interstate 485            |  |

- Outback Steakhouse anchored
- Located .4 miles south of I-485
- Easy access with two signalized entrances
- Across from Harris Teeter and just south of Charlotte Premium Outlets

#### **Berewick Area**

The information contained herein has been obtained through sources deemed reliable but cannot be guaranteed as to its accuracy. Any information of special interest should be obtained through independent verification.