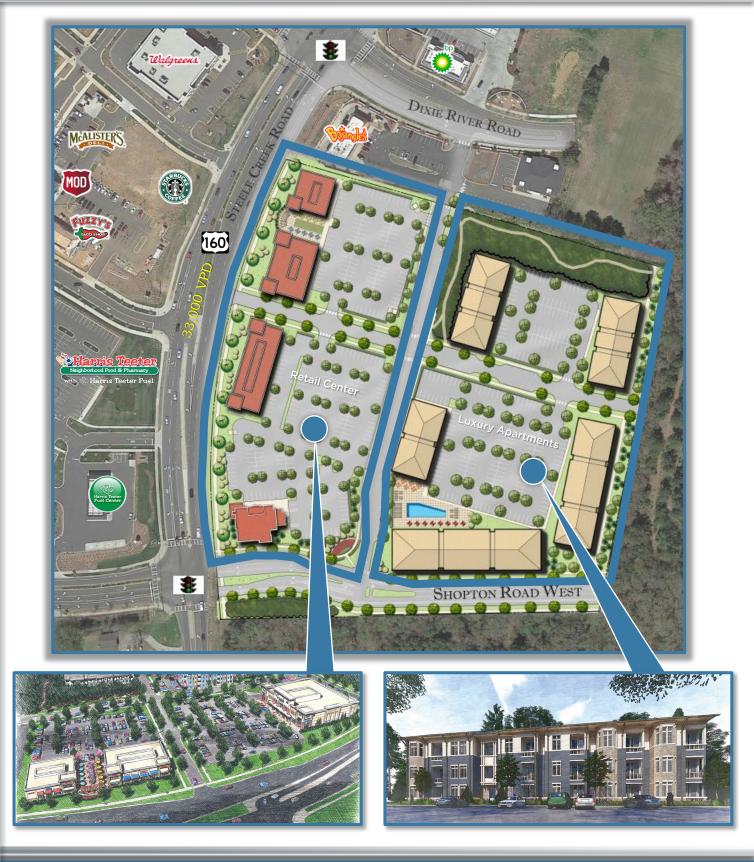

### Site Plan

The information contained herein has been obtained through sources deemed reliable but cannot be guaranteed as to its accuracy. Any information of special interest should be obtained through independent verification.

- Outback Steakhouse anchored
- Located .4 miles south of I-485
- Easy access with two signalized entrances
- Across from Harris Teeter and just south of Charlotte Premium Outlets

#### Highlights:

| Site:              | 28,000 SF Retail<br>Space and Outparcels |  |
|--------------------|------------------------------------------|--|
|                    | 230 Luxury<br>Apartment Units            |  |
| Pricing:           | Call for Pricing                         |  |
| Traffic<br>Counts: | 33,000 VPD<br>Steele Creek Road          |  |
|                    | 17,000 VPD<br>Shopton Road West          |  |
|                    | 100,000 VPD<br>Interstate 485            |  |