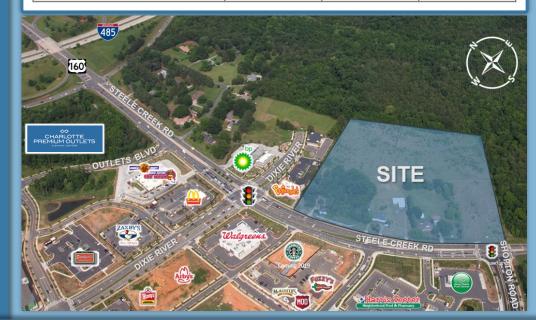

- Outback Steakhouse anchored
- Located .4 miles south of I-485
- Easy access with two signalized entrances
- Across from Harris Teeter and just south of Charlotte Premium Outlets