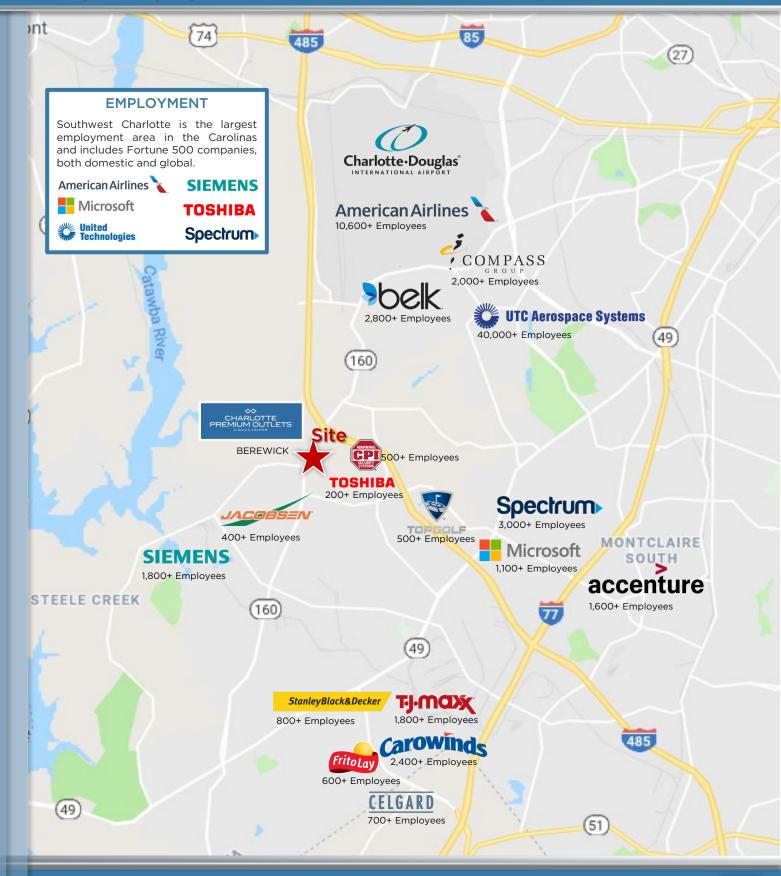

#### EMPLOYMENT IN SOUTHWEST CHARLOTTE

miles from Steele Creek.

white collar income demographics.

Southwest Charlotte is the largest employment area in the Carolinas (the area from the airport south and east around I-485/I-77.) Fortune 500 companies, both domestic and global, with major employment installations in this region include:

American Airlines 🔪

Microsoft

busiest airport in the U.S., 6th busiest in the world by daily flights). East Coast Headquarters is less than 5 miles from Steele Creek on Arrowood Road.

The acquisition of Goodrich Corp brought UTC to Charlotte in a big way. Located in Coliseum Center on Tyvola Road, UTC is only 5

Gas turbine manufacturing plant is located on the Catawba River less than 3 miles from Steele Creek. Despite the manufacturing plant, this is a highly skilled, specialized labor force with strong

AA's 2nd busiest hub is Charlotte Douglas International Airport (5th

United Technologies

SIEMENS

#### TOSHIBA

Spectrum

The Japanese conglomerate's U.S.-based nuclear energy systems group is less than 3 miles from Steele Creek, in Whitehall Corporate Center.

Corporate Headquarters is spread across multiple campuses on Arrowood Road, 3 miles from Steele Creek.

### Major Employers - Southwest Charlotte